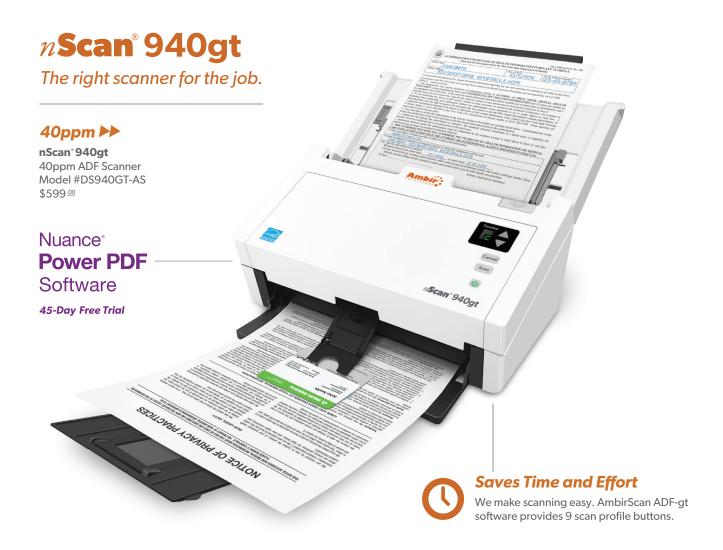

## Introducing the nScan® 940gt

Fast and powerful, the nScan 940gt with AmbirScan ADF-gt software is the ideal professional-grade image capture device for any environment. With a compact footprint, assignable profiles & buttons, scan to most Microsoft programs and the ability to scan insurance and ID cards, the 940gt is precise and accurate, making scanning easy.